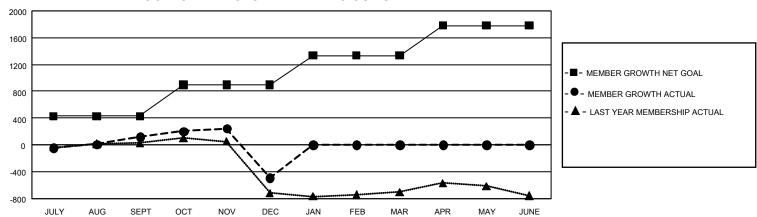

## GMT Constitutional Area 3, Group D

REPORT DOES NOT INCLUDE CLUBS IN UNDISTRICTED AREAS.

| Clubs                 |               |           |               | Members               |                          |                         |                                                    |
|-----------------------|---------------|-----------|---------------|-----------------------|--------------------------|-------------------------|----------------------------------------------------|
| RESULTS FOR 2023-2024 |               |           |               | RESULTS FOR 2023-2024 |                          |                         |                                                    |
| QUARTER               | NEW CLUB GOAL | NEW CLUBS | DROPPED CLUBS | QUARTER ME            | EMBER GROWTH NET<br>GOAL | MEMBER GROWTH<br>ACTUAL | DROPPED MEMBERS<br>ACTUAL (including<br>transfers) |
| JULY/AUG/SEPT         | 18            | 4         | 5             | JULY/AUG/SEPT         | 429                      | 626                     | 431                                                |
| OCT/NOV/DEC           | 9             | 6         | 7             | OCT/NOV/DEC           | 469                      | 634                     | 1,187                                              |
| JAN/FEB/MAR           | 33            | 0         | 0             | JAN/FEB/MAR           | 437                      | 0                       | 0                                                  |
| APR/MAY/JUNE          | 24            | 0         | 0             | APR/MAY/JUNE          | 445                      | 0                       | 0                                                  |

## GOALS AND ACTUAL MEMBERS CUMULATIVE

| DROPPED CLUBS: 12 |       | 341 CLUBS OF 767 ADDED 1<br>OR MORE NEW MEMBERS | GENDER DISTRIBUTION                      |                |  |
|-------------------|-------|-------------------------------------------------|------------------------------------------|----------------|--|
|                   |       |                                                 | MALE                                     | 6,723 (46.00%) |  |
|                   |       |                                                 | FEMALE                                   | 7,893 (54.00%) |  |
| DROPPED MEMBERS   |       |                                                 | NON BINARY                               | 0 (0.00%)      |  |
| DECEASED          | 60    |                                                 | PREFER NOT TO ANSWER                     | 0 (0.00%)      |  |
| CLUB CANCELLED    | 148   |                                                 | TOTAL FAMILY UNIT MEMBERS 5,             |                |  |
| OTHER             | 1,409 | CLICK HERE FOR                                  | 1,017,017,011,011,011,011,011,011,011,01 |                |  |
| TOTAL             | 1,617 | CUMULATIVE MEMBERSHIP DATA                      | FAMILY MEMBERS PAYING HALF DUES 2,8      |                |  |