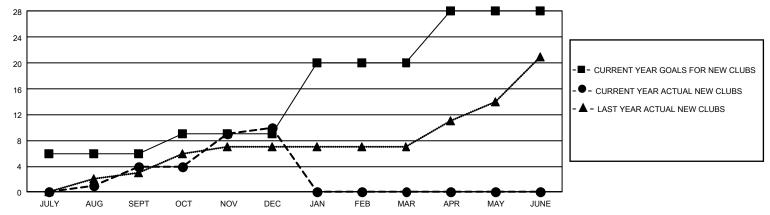

## GMT Constitutional Area 3, Group D

REPORT DOES NOT INCLUDE CLUBS IN UNDISTRICTED AREAS.

| Clubs                 |               |           |               | Members               |                          |                         |                                                    |
|-----------------------|---------------|-----------|---------------|-----------------------|--------------------------|-------------------------|----------------------------------------------------|
| RESULTS FOR 2023-2024 |               |           |               | RESULTS FOR 2023-2024 |                          |                         |                                                    |
| QUARTER               | NEW CLUB GOAL | NEW CLUBS | DROPPED CLUBS | QUARTER ME            | EMBER GROWTH NET<br>GOAL | MEMBER GROWTH<br>ACTUAL | DROPPED MEMBERS<br>ACTUAL (including<br>transfers) |
| JULY/AUG/SEPT         | 18            | 4         | 5             | JULY/AUG/SEPT         | 429                      | 626                     | 431                                                |
| OCT/NOV/DEC           | 9             | 6         | 7             | OCT/NOV/DEC           | 469                      | 634                     | 1,187                                              |
| JAN/FEB/MAR           | 33            | 0         | 0             | JAN/FEB/MAR           | 437                      | 0                       | 0                                                  |
| APR/MAY/JUNE          | 24            | 0         | 0             | APR/MAY/JUNE          | 445                      | 0                       | 0                                                  |

## GOALS AND ACTUAL NEW CLUBS CUMULATIVE